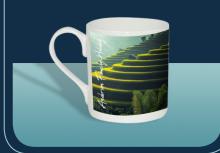

### **BONE CHINA MUG**

These bone china mugs are characterized by a splendid polish finish, providing a superb sublimation printing effect.