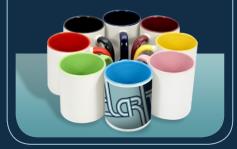

## COLOURED MUG

Coloured inside and matching handle. Printed with Full Colour Graphic with Dye Sublimation. Dishwasher and scratch proof Presented in a white Gift Box.