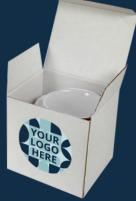

#### OPTIONAL EXTRAS FOR PACKAGING

Fully Branded Packaging Box

Branded Sticker Printed and contour cut to shape, supplied on sheets ready to apply to box.

Box Branded With Company Logo with a Rubber Stamp 100mm x 100mm.